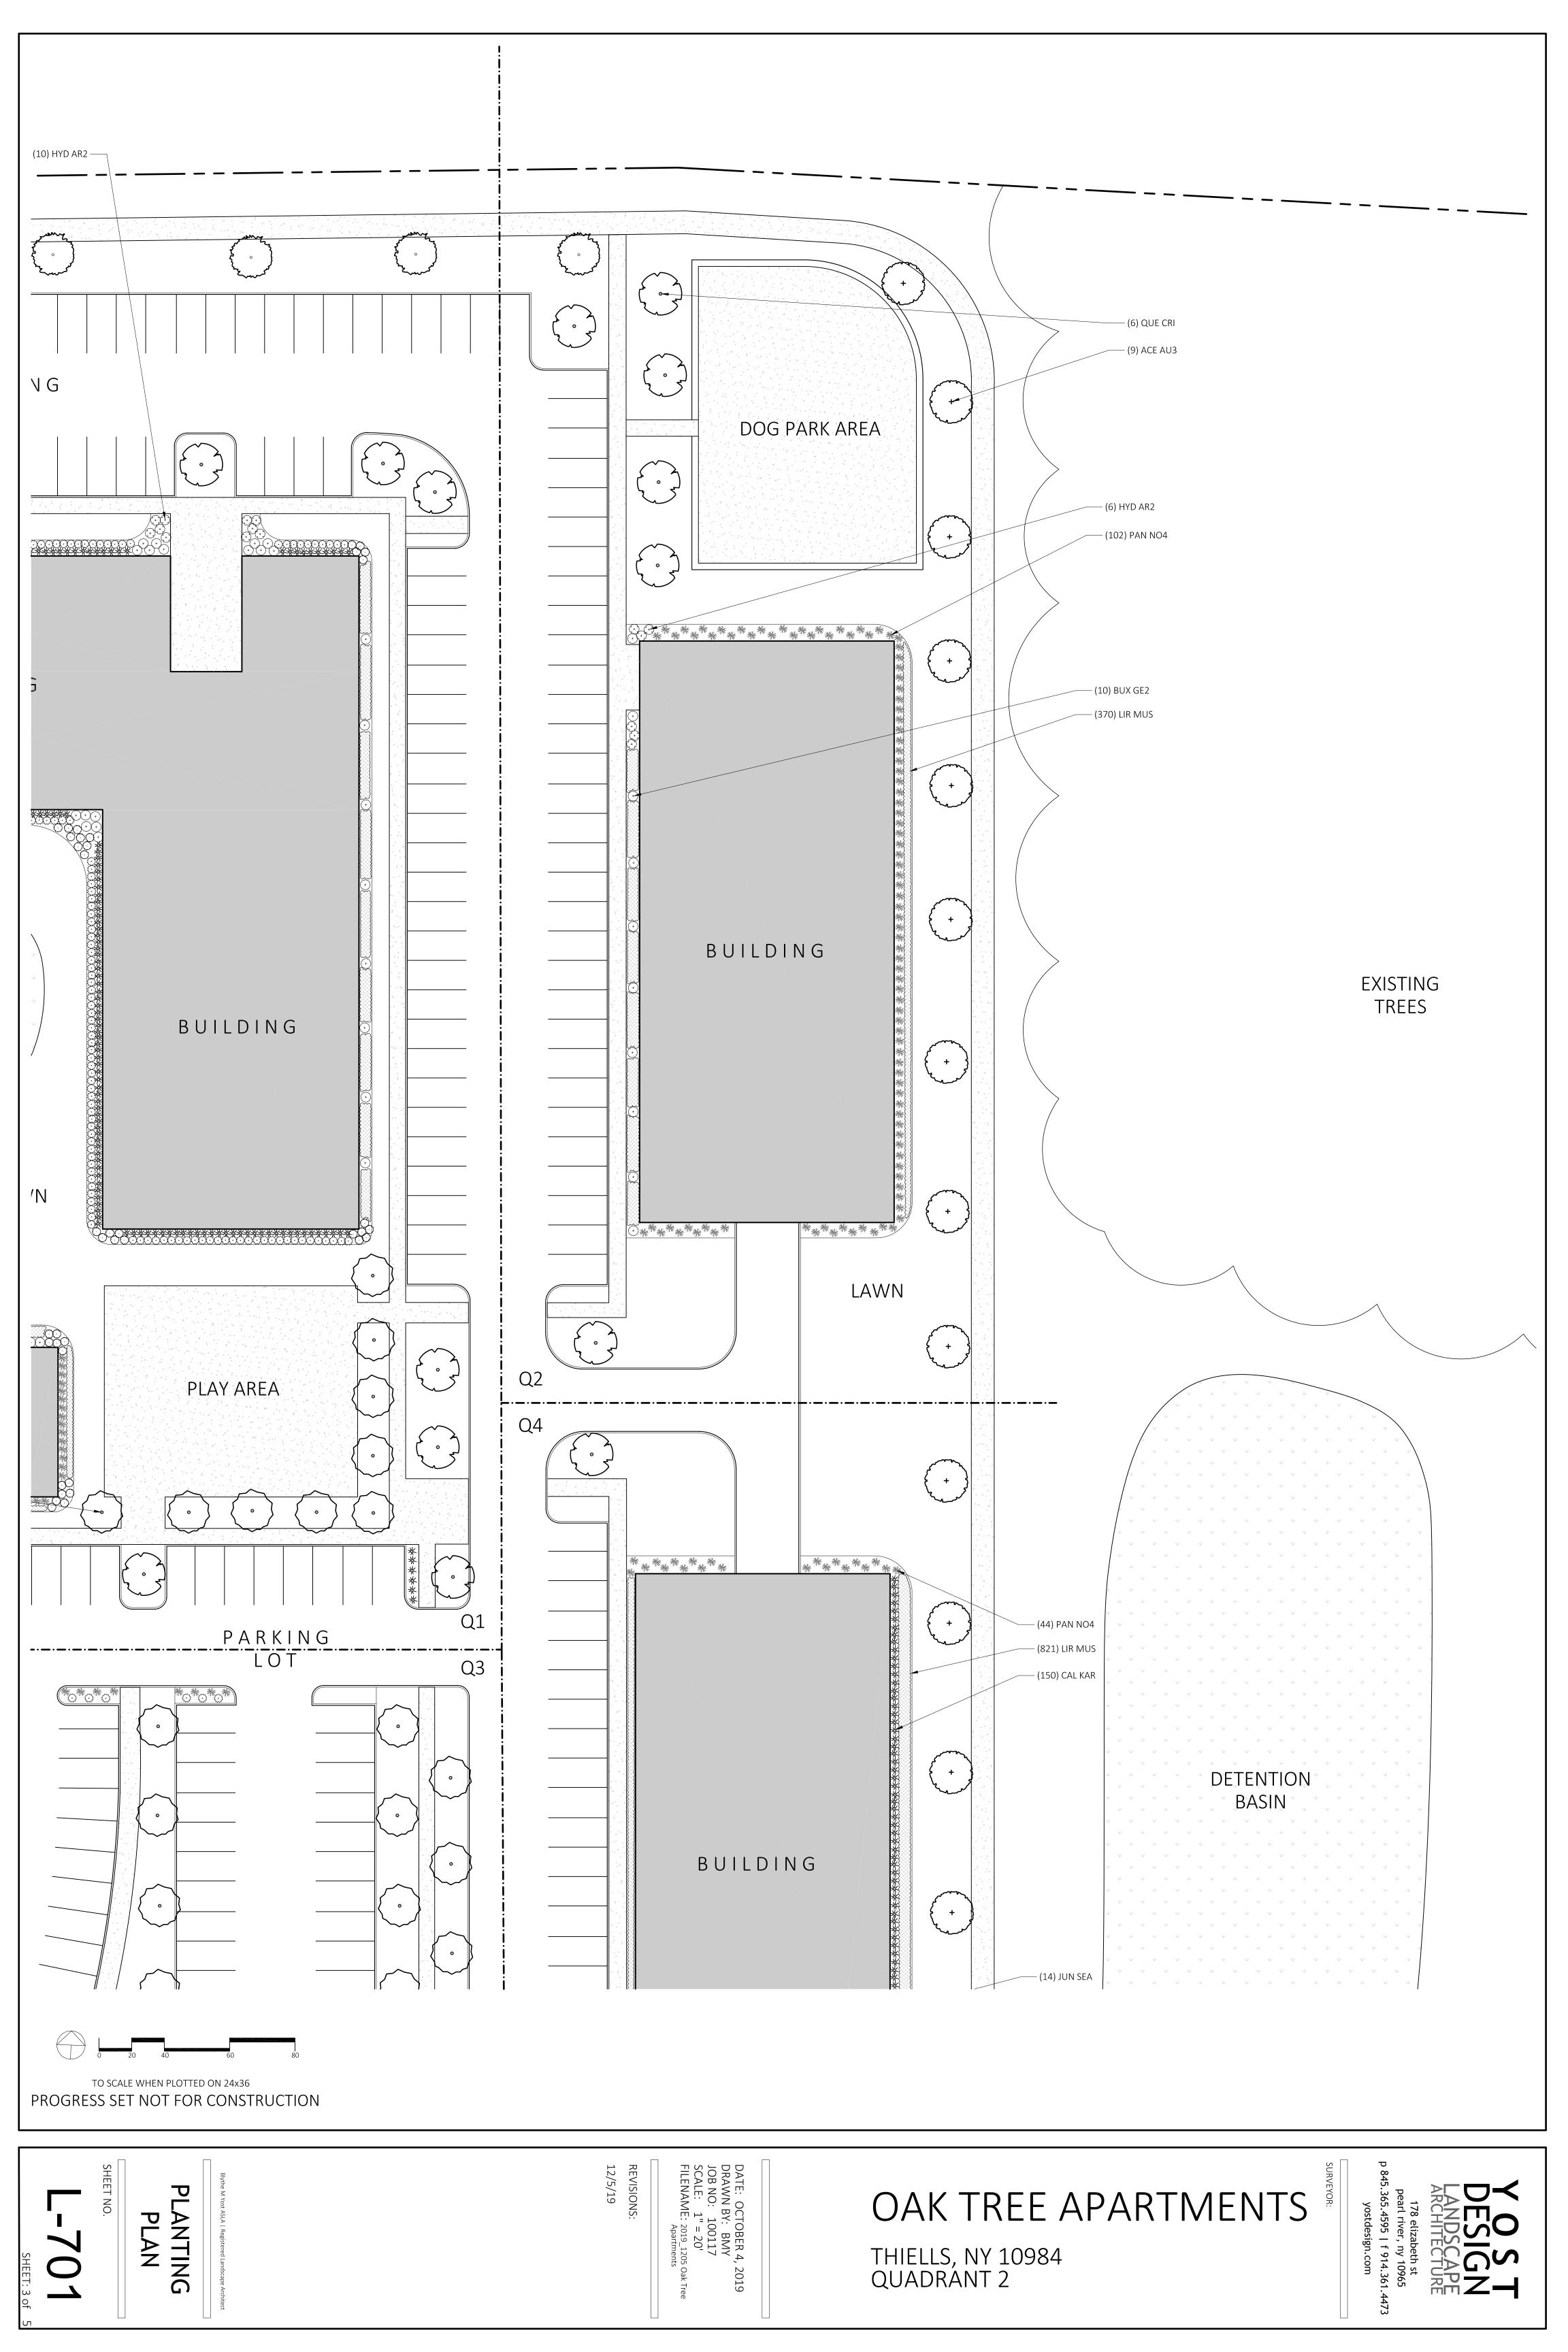

|                                    | /                                           |                     |                                                                                                                                                                                       |                                                                                                                                                                                                                                       | •                                                                                                 |                                  |                                                         |                                                             |                                                 |                                                                                                                                                                   |                                                                                                                              |                                                     |                            |
|------------------------------------|---------------------------------------------|---------------------|---------------------------------------------------------------------------------------------------------------------------------------------------------------------------------------|---------------------------------------------------------------------------------------------------------------------------------------------------------------------------------------------------------------------------------------|---------------------------------------------------------------------------------------------------|----------------------------------|---------------------------------------------------------|-------------------------------------------------------------|-------------------------------------------------|-------------------------------------------------------------------------------------------------------------------------------------------------------------------|------------------------------------------------------------------------------------------------------------------------------|-----------------------------------------------------|----------------------------|
| Acer 'Autumn Blaze'                | Gleditsia triacanthos                       | Gymnocladus dioicus | Quercus 'Crimson Spire'                                                                                                                                                               | Buxus 'Winter Ge                                                                                                                                                                                                                      | em'                                                                                               | Hydrangea 'Incrediball'          | PLANT SCH                                               | EDULE<br>CODE<br>ACE AU3<br>GLE TTI<br>GYM KEN<br>QUE CRI   | <u>QTY</u><br>30<br>25                          | BOTANICAL NAME<br>Acer rubrum `Autumn Blaze`<br>Gleditsia triacanthos f. inermis<br>Gymnocladus dioica<br>Quercus robur x alba `Crimschmidt` TM                   | COMMON NAME<br>Autumn Blaze Red Maple<br>Thornless Honey Locust<br>Kentucky Coffeetree<br>Crimson Spire Oak                  | <u>SIZE</u><br>2.5-3"<br>2.5-3"<br>2.5-3"<br>2.5-3" |                            |
|                                    |                                             |                     | Offorfmon Nussery, Inc.                                                                                                                                                               | Ditalifman Nursey, Jac                                                                                                                                                                                                                |                                                                                                   |                                  | <u>SHRUBS</u><br>(+)<br>(+)<br>(+)<br>(+)<br>(+)<br>(→) | <u>CODE</u><br>BUX GE2<br>HYD AR2<br>JUN SEA<br>RHU GRO     | <u>QTY</u><br>89<br>62<br>340<br>138            | <u>BOTANICAL NAME</u><br>Buxus microphylla `Winter Gem`<br>Hydrangea arborescens `Incrediball`<br>Juniperus x pfitzeriana `Sea Green`<br>Rhus aromatica `Gro-Low` | <u>COMMON NAME</u><br>Globe Winter Gem Boxwood<br>Incrediball White Hydrangea<br>Sea Green Juniper<br>Gro-Low Fragrant Sumac |                                                     |                            |
|                                    | Juniperus 'Sea Green'<br>N PLOTTED ON 24x36 |                     | stis 'Karl Foerster' Panicum<br><u>SEED MIX</u><br>ERNST SEED NATIVE<br>32% Panicum<br>20% Carex vul<br>20% Elymus vi<br>20% Panicum<br>4% Agrostis p<br>2% Juncus te<br>1% Juncus ef | m 'Northwind'<br>E DETENTION AREA MIX: 8 lbs<br>I clandestinum 'Tioga'<br>Ipinoidea, PA Ecotype<br>Virginicus, PA Ecotype<br>I virgatum 'Shawnee'<br>perennans, NY Ecotype<br>enuis, PA Ecotype<br>ffusus<br>In rigidulum, PA Ecotype | Deertongue 'Tioga'<br>Fox Sedge, PA Ecotype<br>Virginia Wildrye, PA Ecot<br>Switchgrass 'Shawnee' | type<br>ny Pine Bush-NY Ecoptype | <u>GRASSES</u><br>☆<br><u>GROUND COVERS</u>             | <u>CODE</u><br>CAL KAR<br>PAN NO4<br><u>CODE</u><br>LIR MUS | <u>QTY</u><br>536<br>306<br><u>QTY</u><br>1,804 | BOTANICAL NAME<br>Calamagrostis x acutiflora `Karl Foerster`<br>Panicum virgatum `Northwind`<br>BOTANICAL NAME<br>Liriope muscari                                 | COMMON NAME<br>Feather Reed Grass<br>Switch Grass<br>COMMON NAME<br>Lily Turf                                                |                                                     | <u>SPACING</u><br>18" o.c. |
| SHEET NO.<br>SHEET NO.<br>SHEET: 1 |                                             |                     |                                                                                                                                                                                       | FILENAME: 2019_1205 Oak<br>Tree Apartments<br>REVISIONS:<br>12/5/19                                                                                                                                                                   | DATE: OCTOBER 4, 2019<br>DRAWN BY: BMY<br>JOB NO: 100117<br>SCALE: 1" = 40'                       |                                  | K TREE                                                  |                                                             | РД                                              | RTMENTS                                                                                                                                                           | pearl river, ny 10965<br>p 845.365.4595   f 914.361.4<br>yostdesign.com<br>surveyor:                                         | ARCHITECTURE                                        | Y O S T                    |

SHEET: 1 of

abeth st , ny 10965 | f 914.361.4473 ign.com CTURE

|                                                                     |                                                                                                         | 5  |       |       |      |                    |                                                         |  |
|---------------------------------------------------------------------|---------------------------------------------------------------------------------------------------------|----|-------|-------|------|--------------------|---------------------------------------------------------|--|
| TO SCALE WHEN PLOTTED ON 24x36<br>PROGRESS SET NOT FOR CONSTRUCTION |                                                                                                         |    |       |       |      |                    |                                                         |  |
| SHEET NO.                                                           | DATE: OCTOBE<br>DRAWN BY: B<br>JOB NO: 1001<br>SCALE: 1" = 2<br>FILENAME: 2019<br>REVISIONS:<br>12/5/19 | OA | KTREE | APART | MENT | SURVEYOR: yostdesi | ARCHITI<br>178 eliza<br>pearl river<br>p 845.365.4595 1 |  |