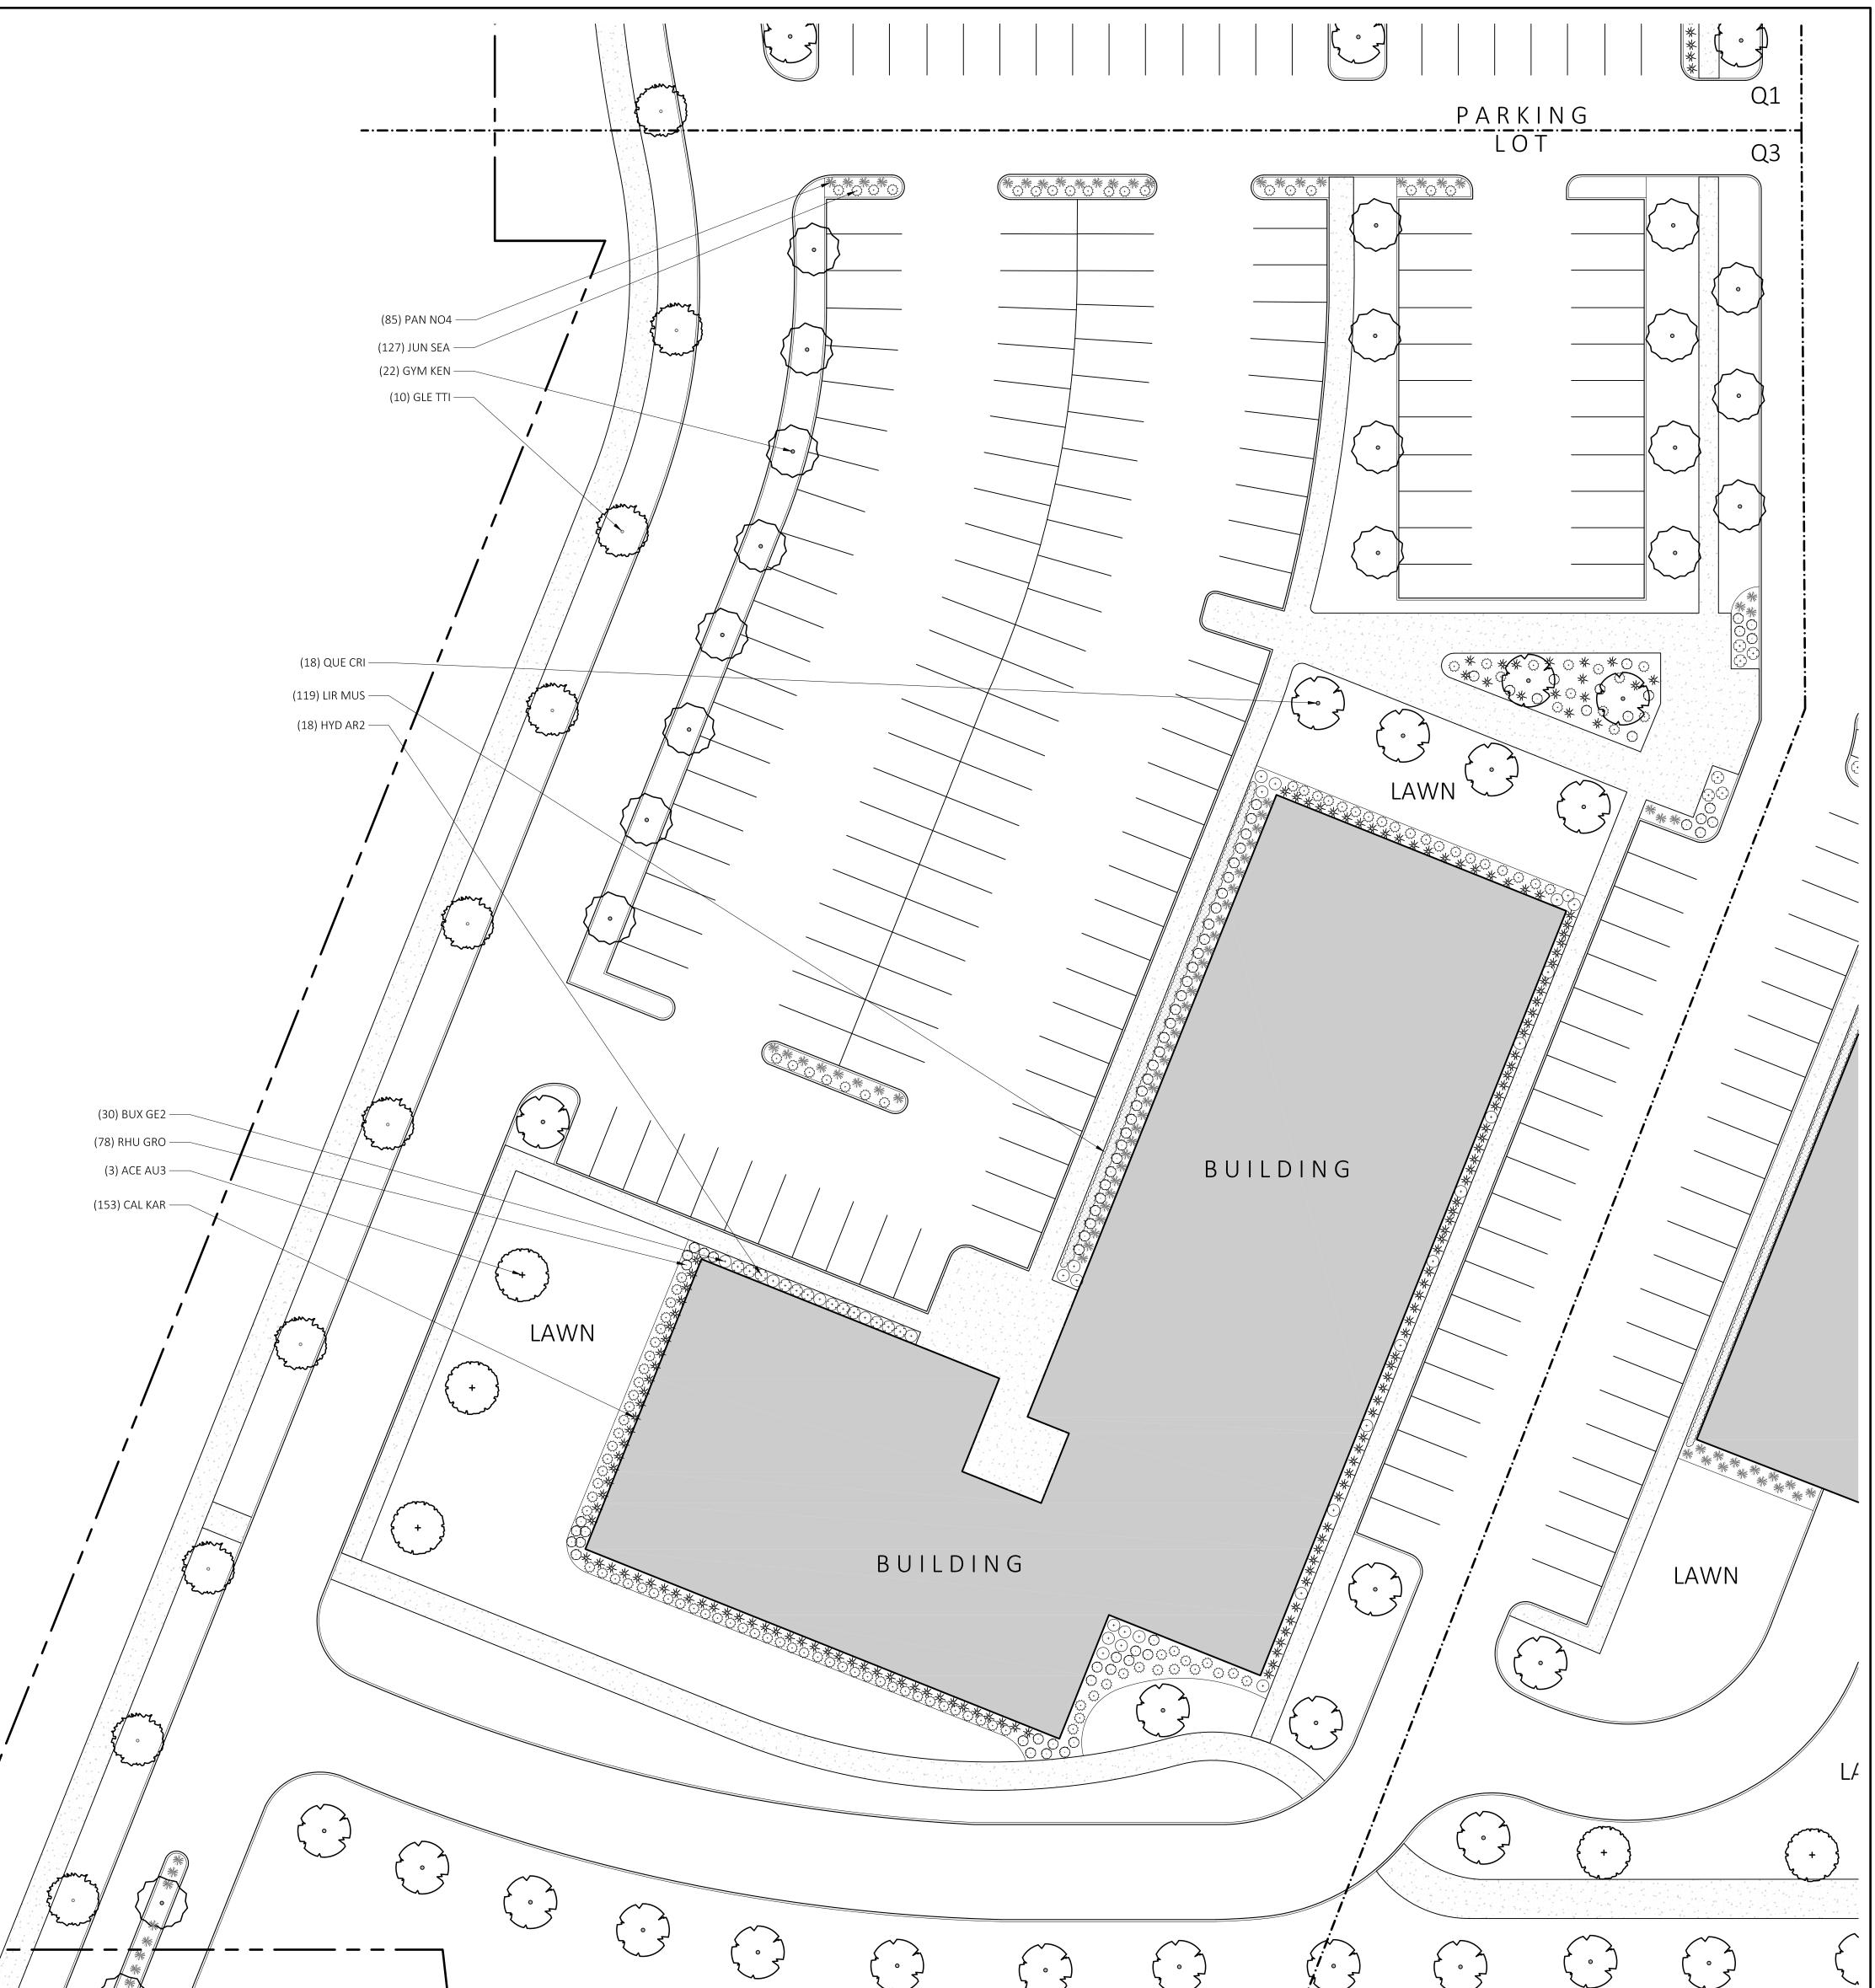

|                                    | /                                           |                     |                                                                                                                                                                                       |                                                                                                                                                                                                                                       | •                                                                                                 |                                  |                                                         |                                                             |                                                 |                                                                                                                                                                   |                                                                                                                              |                                                     |                            |
|------------------------------------|---------------------------------------------|---------------------|---------------------------------------------------------------------------------------------------------------------------------------------------------------------------------------|---------------------------------------------------------------------------------------------------------------------------------------------------------------------------------------------------------------------------------------|---------------------------------------------------------------------------------------------------|----------------------------------|---------------------------------------------------------|-------------------------------------------------------------|-------------------------------------------------|-------------------------------------------------------------------------------------------------------------------------------------------------------------------|------------------------------------------------------------------------------------------------------------------------------|-----------------------------------------------------|----------------------------|
| Acer 'Autumn Blaze'                | Gleditsia triacanthos                       | Gymnocladus dioicus | Quercus 'Crimson Spire'                                                                                                                                                               | Buxus 'Winter Ge                                                                                                                                                                                                                      | em'                                                                                               | Hydrangea 'Incrediball'          | PLANT SCH                                               | EDULE<br>CODE<br>ACE AU3<br>GLE TTI<br>GYM KEN<br>QUE CRI   | <u>QTY</u><br>30<br>25                          | BOTANICAL NAME<br>Acer rubrum `Autumn Blaze`<br>Gleditsia triacanthos f. inermis<br>Gymnocladus dioica<br>Quercus robur x alba `Crimschmidt` TM                   | COMMON NAME<br>Autumn Blaze Red Maple<br>Thornless Honey Locust<br>Kentucky Coffeetree<br>Crimson Spire Oak                  | <u>SIZE</u><br>2.5-3"<br>2.5-3"<br>2.5-3"<br>2.5-3" |                            |
|                                    |                                             |                     | Offorfmon Nussery, Inc.                                                                                                                                                               | Ditalifman Nursey, Jac                                                                                                                                                                                                                |                                                                                                   |                                  | <u>SHRUBS</u><br>(+)<br>(+)<br>(+)<br>(+)<br>(+)<br>(→) | <u>CODE</u><br>BUX GE2<br>HYD AR2<br>JUN SEA<br>RHU GRO     | <u>QTY</u><br>89<br>62<br>340<br>138            | <u>BOTANICAL NAME</u><br>Buxus microphylla `Winter Gem`<br>Hydrangea arborescens `Incrediball`<br>Juniperus x pfitzeriana `Sea Green`<br>Rhus aromatica `Gro-Low` | <u>COMMON NAME</u><br>Globe Winter Gem Boxwood<br>Incrediball White Hydrangea<br>Sea Green Juniper<br>Gro-Low Fragrant Sumac |                                                     |                            |
|                                    | Juniperus 'Sea Green'<br>N PLOTTED ON 24x36 |                     | stis 'Karl Foerster' Panicum<br><u>SEED MIX</u><br>ERNST SEED NATIVE<br>32% Panicum<br>20% Carex vul<br>20% Elymus vi<br>20% Panicum<br>4% Agrostis p<br>2% Juncus te<br>1% Juncus ef | m 'Northwind'<br>E DETENTION AREA MIX: 8 lbs<br>I clandestinum 'Tioga'<br>Ipinoidea, PA Ecotype<br>Virginicus, PA Ecotype<br>I virgatum 'Shawnee'<br>perennans, NY Ecotype<br>enuis, PA Ecotype<br>ffusus<br>In rigidulum, PA Ecotype | Deertongue 'Tioga'<br>Fox Sedge, PA Ecotype<br>Virginia Wildrye, PA Ecot<br>Switchgrass 'Shawnee' | type<br>ny Pine Bush-NY Ecoptype | <u>GRASSES</u><br>☆<br><u>GROUND COVERS</u>             | <u>CODE</u><br>CAL KAR<br>PAN NO4<br><u>CODE</u><br>LIR MUS | <u>QTY</u><br>536<br>306<br><u>QTY</u><br>1,804 | BOTANICAL NAME<br>Calamagrostis x acutiflora `Karl Foerster`<br>Panicum virgatum `Northwind`<br>BOTANICAL NAME<br>Liriope muscari                                 | COMMON NAME<br>Feather Reed Grass<br>Switch Grass<br>COMMON NAME<br>Lily Turf                                                |                                                     | <u>SPACING</u><br>18" o.c. |
| SHEET NO.<br>SHEET NO.<br>SHEET: 1 |                                             |                     |                                                                                                                                                                                       | FILENAME: 2019_1205 Oak<br>Tree Apartments<br>REVISIONS:<br>12/5/19                                                                                                                                                                   | DATE: OCTOBER 4, 2019<br>DRAWN BY: BMY<br>JOB NO: 100117<br>SCALE: 1" = 40'                       |                                  | K TREE                                                  |                                                             | РД                                              | RTMENTS                                                                                                                                                           | pearl river, ny 10965<br>p 845.365.4595   f 914.361.4<br>yostdesign.com<br>surveyor:                                         | ARCHITECTURE                                        | Y O S T                    |

|                                                                                                                                                                                                                                                                            | (14) ACE AU3<br>(9) QUE CRI                            |
|----------------------------------------------------------------------------------------------------------------------------------------------------------------------------------------------------------------------------------------------------------------------------|--------------------------------------------------------|
| TO SCALE WHEN PLOTTED ON 24x36<br>PROGRESS SET NOT FOR CONSTRUCTION                                                                                                                                                                                                        |                                                        |
| DATE: OCTOBER 4, 2019<br>DRAWN BY: BMY<br>JOB NO: 100117<br>SCALE: 1" = 20'<br>FILENAME: 2019_1205 Oak Tree<br>Apartments<br>REVISIONS:<br>12/5/19<br>Inter Most ASA   Registered Landscape Ardited<br>T2/5/19<br>Inter Most ASA   Registered Landscape Ardited<br>T2/5/19 | OAK TREE APARTMENTS<br>THIELLS, NY 10984<br>QUADRANT 4 |