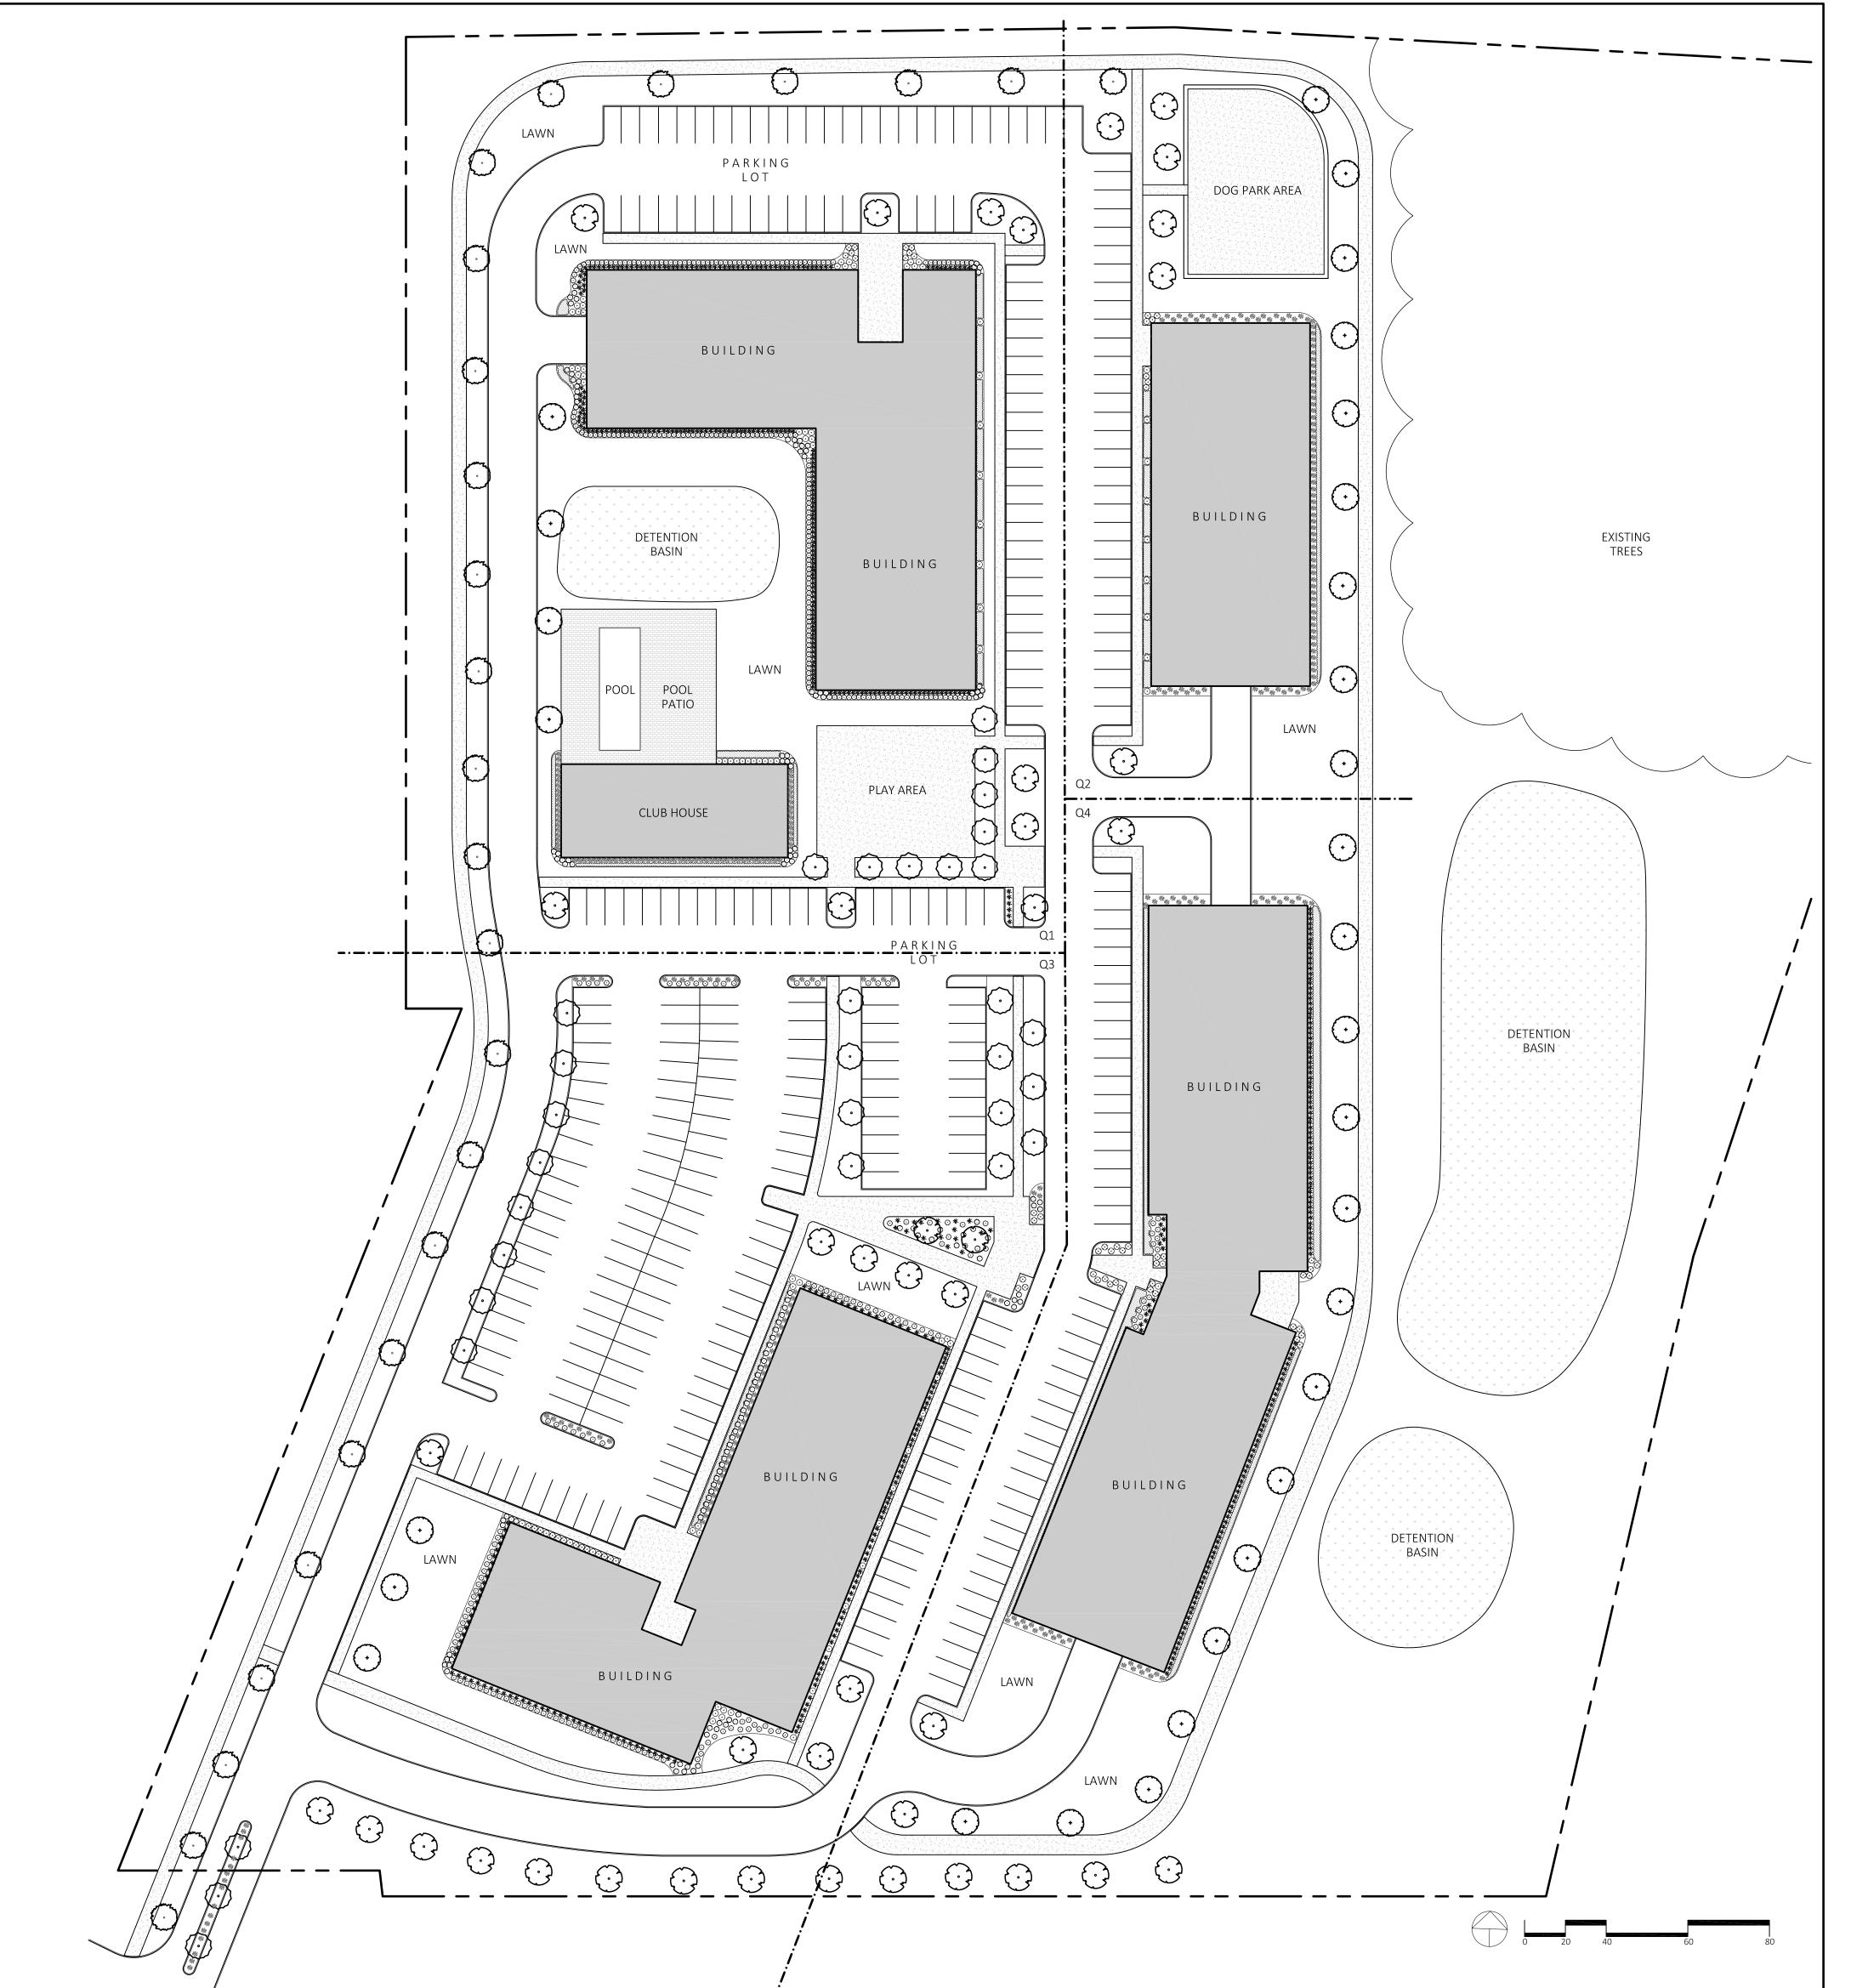

|                                    | /                                           |                     |                                                                                                                                                                                       |                                                                                                                                                                                                                                       | •                                                                                                 |                                  |                                                         |                                                             |                                                 |                                                                                                                                                                   |                                                                                                                              |                                                     |                            |
|------------------------------------|---------------------------------------------|---------------------|---------------------------------------------------------------------------------------------------------------------------------------------------------------------------------------|---------------------------------------------------------------------------------------------------------------------------------------------------------------------------------------------------------------------------------------|---------------------------------------------------------------------------------------------------|----------------------------------|---------------------------------------------------------|-------------------------------------------------------------|-------------------------------------------------|-------------------------------------------------------------------------------------------------------------------------------------------------------------------|------------------------------------------------------------------------------------------------------------------------------|-----------------------------------------------------|----------------------------|
| Acer 'Autumn Blaze'                | Gleditsia triacanthos                       | Gymnocladus dioicus | Quercus 'Crimson Spire'                                                                                                                                                               | Buxus 'Winter Ge                                                                                                                                                                                                                      | em'                                                                                               | Hydrangea 'Incrediball'          | PLANT SCH                                               | EDULE<br>CODE<br>ACE AU3<br>GLE TTI<br>GYM KEN<br>QUE CRI   | <u>QTY</u><br>30<br>25                          | BOTANICAL NAME<br>Acer rubrum `Autumn Blaze`<br>Gleditsia triacanthos f. inermis<br>Gymnocladus dioica<br>Quercus robur x alba `Crimschmidt` TM                   | COMMON NAME<br>Autumn Blaze Red Maple<br>Thornless Honey Locust<br>Kentucky Coffeetree<br>Crimson Spire Oak                  | <u>SIZE</u><br>2.5-3"<br>2.5-3"<br>2.5-3"<br>2.5-3" |                            |
|                                    |                                             |                     | Offorfmon Nussery, Inc.                                                                                                                                                               | Ditalifman Nursey, Jac                                                                                                                                                                                                                |                                                                                                   |                                  | <u>SHRUBS</u><br>(+)<br>(+)<br>(+)<br>(+)<br>(+)<br>(→) | <u>CODE</u><br>BUX GE2<br>HYD AR2<br>JUN SEA<br>RHU GRO     | <u>QTY</u><br>89<br>62<br>340<br>138            | <u>BOTANICAL NAME</u><br>Buxus microphylla `Winter Gem`<br>Hydrangea arborescens `Incrediball`<br>Juniperus x pfitzeriana `Sea Green`<br>Rhus aromatica `Gro-Low` | <u>COMMON NAME</u><br>Globe Winter Gem Boxwood<br>Incrediball White Hydrangea<br>Sea Green Juniper<br>Gro-Low Fragrant Sumac |                                                     |                            |
|                                    | Juniperus 'Sea Green'<br>N PLOTTED ON 24x36 |                     | stis 'Karl Foerster' Panicum<br><u>SEED MIX</u><br>ERNST SEED NATIVE<br>32% Panicum<br>20% Carex vul<br>20% Elymus vi<br>20% Panicum<br>4% Agrostis p<br>2% Juncus te<br>1% Juncus ef | m 'Northwind'<br>E DETENTION AREA MIX: 8 lbs<br>I clandestinum 'Tioga'<br>Ipinoidea, PA Ecotype<br>Virginicus, PA Ecotype<br>I virgatum 'Shawnee'<br>perennans, NY Ecotype<br>enuis, PA Ecotype<br>ffusus<br>In rigidulum, PA Ecotype | Deertongue 'Tioga'<br>Fox Sedge, PA Ecotype<br>Virginia Wildrye, PA Ecot<br>Switchgrass 'Shawnee' | type<br>ny Pine Bush-NY Ecoptype | <u>GRASSES</u><br>☆<br><u>GROUND COVERS</u>             | <u>CODE</u><br>CAL KAR<br>PAN NO4<br><u>CODE</u><br>LIR MUS | <u>QTY</u><br>536<br>306<br><u>QTY</u><br>1,804 | BOTANICAL NAME<br>Calamagrostis x acutiflora `Karl Foerster`<br>Panicum virgatum `Northwind`<br>BOTANICAL NAME<br>Liriope muscari                                 | COMMON NAME<br>Feather Reed Grass<br>Switch Grass<br>COMMON NAME<br>Lily Turf                                                |                                                     | <u>SPACING</u><br>18" o.c. |
| SHEET NO.<br>SHEET NO.<br>SHEET: 1 |                                             |                     |                                                                                                                                                                                       | FILENAME: 2019_1205 Oak<br>Tree Apartments<br>REVISIONS:<br>12/5/19                                                                                                                                                                   | DATE: OCTOBER 4, 2019<br>DRAWN BY: BMY<br>JOB NO: 100117<br>SCALE: 1" = 40'                       |                                  | K TREE                                                  |                                                             | РД                                              | RTMENTS                                                                                                                                                           | pearl river, ny 10965<br>p 845.365.4595   f 914.361.4<br>yostdesign.com<br>surveyor:                                         | ARCHITECTURE                                        | Y O S T                    |